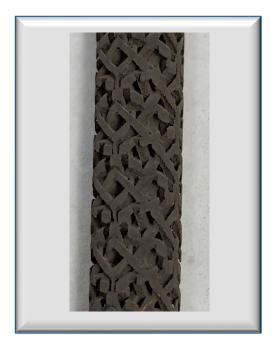

## DETAILS

Core: 3D printed 316L stainless steel Catalyst: Pt Mixer Shape: Cylindrical Dimensions: 9.5mm diameter x 249mm length Part No: Pt-316L-10R250-A

Catalytic static mixers are a novel immobilized catalyst system, based on 3D printed mixer scaffolds containing a catalytic active layer. A variety of different active catalysts can be deposited on the metal mixer, allowing employment in many different classes of chemical reactions, such as hydrogenations, oxidations, C-C couplings and many more. Pt mass is ~1500mg/Mixer. Mixer volume 4849mm<sup>3</sup>.